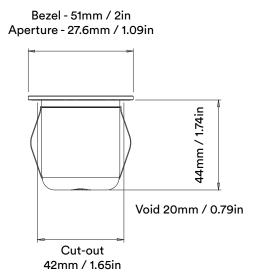

## How to Install

- Cut hole in installation surface as per above cut-out;
- Wire luminaire cable to Orluna certified driver, ensuring correct polarity (red to positive terminal [+] and black to negative terminal [-]). If multiple fittings are connected to a single driver the luminaires must be wired in series;
- With mains supply switched off, connect driver to mains supply (to avoid damaging the luminaire, do not hot-wire);
- Feed luminaire into cut-out pushing the light fitting fully into the installation surface. Ensure Ø250mm around luminaire and driver is left clear of insulation if being used.