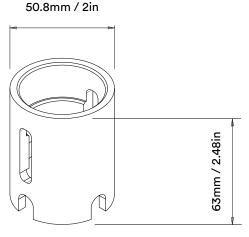

Optional Installation sleeve for screeding and masonry applications only

## How to Install

- Cut hole in installation surface as per above cut-out;
- Wire luminaire cable to Orluna certified driver, ensuring correct polarity (red to positive terminal [+] and black to negative terminal [-]). If multiple fittings are connected to a single driver the luminaires must be wired in series;
- With mains supply switched off, connect driver to mains supply (to avoid damaging the luminaire, do not hot-wire);
- Feed luminaire into cut-out pushing the light fitting fully into the installation surface. Ensure Ø250mm around luminaire and driver is left clear of insulation if being used.

| Class        | III                                                |
|--------------|----------------------------