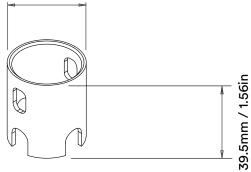

## 35mm / 1.38in

**Optional Installation sleeve** for screeding and masonry applications only