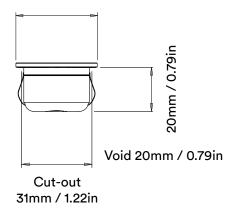

## alta zero installation

Bezel - 36mm / 1.42in Aperture - 18.6mm / 0.73in

## How to Install

- Cut hole in installation surface as per above cut-out;
- Wire luminaire cable to Orluna certified driver, ensuring correct polarity (red to positive terminal [+] and black to negative terminal [-]). If multiple fittings are connected to a single driver the luminaires must be wired in series;
- With mains supply switched off, connect driver to mains supply (to avoid damaging the luminaire, do not hot-wire);
- Feed luminaire into cut-out pushing the light fitting fully into the installation surface. Ensure Ø250mm around luminaire and driver is left clear of insulation if being used.

## **Luminaire Details**

| Ø31mm        | Class                          | III                                                                               |
|--------------|--------------------------------|-----------------------------------------------------------------------------------|
| 20mm         | IP Rating                      | IP54/IP67                                                                         |
| Ø250mm       | IP Zone                        | Zone 1                                                                            |
| Side Springs | Material                       | Aluminium ADC12                                                                   |
| 20m          | Cable type                     | 2 Core 0.75mm²                                                                    |
|              | Cable Length                   | 300mm                                                                             |
|              | Bezel Temp                     | F Rated                                                                           |
|              | 20mm<br>Ø250mm<br>Side Springs | 20mm IP Rating  Ø250mm IP Zone Side Springs Material  20m Cable type Cable Length |